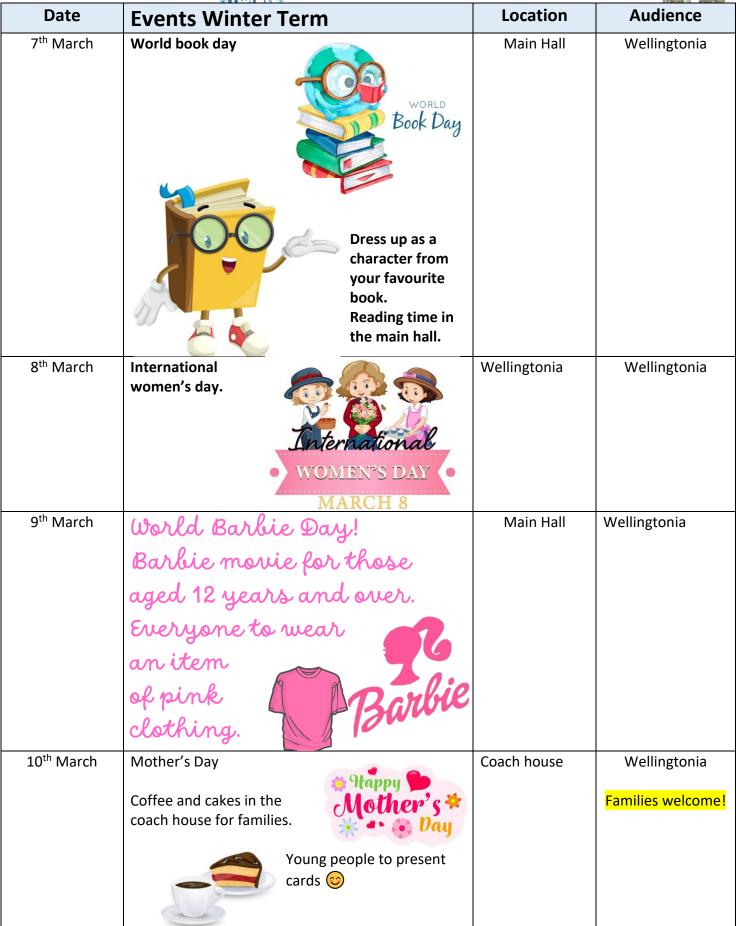

| Date                     | Events Winter Torm                                                                                                                         | Location              | Audience                                       |
|--------------------------|--------------------------------------------------------------------------------------------------------------------------------------------|-----------------------|------------------------------------------------|
|                          | Events Winter Term  Treasure island partemine at Oakongates                                                                                |                       |                                                |
| 3 <sup>rd</sup> January  | Treasure island pantomime at Oakengates.  SHOWTIME                                                                                         | Oakengates            | Wellingtonia.                                  |
| 5 <sup>th</sup> January  | 12 <sup>th</sup> night! All decorations to be taken down and young people will be making craft flowers to decorate the family rooms.       | Main Hall             | Wellingtonia                                   |
| 8 <sup>th</sup> January  | First day back at schewritten handover from Wellingtonia to Overle                                                                         |                       | SCHOOL NAME NAME NAME NAME NAME NAME NAME NAME |
| 9 <sup>th</sup> January  | Each family room to present a cake of their choice and to be judged by Lee Rosenwink & Mrs Brown                                           | Independence<br>suite | Wellingtonia                                   |
| 10 <sup>th</sup> January | The crafty crew!  Craft workshop in the hall for young people, parents, and staff to make props for the pirates and princess themed party. | Main Hall             | Wellingtonia  Parents, Staff come and join us? |
| 12 <sup>th</sup> January | Free SEN Session at Telford Ice rink.                                                                                                      | Telford ice rink      | Wellingtonia                                   |